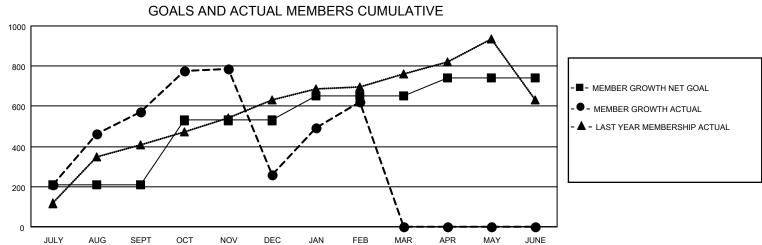

## Multiple District 308

| Clubs         |               |             |               | Members               |                           |                         |                                                    |
|---------------|---------------|-------------|---------------|-----------------------|---------------------------|-------------------------|----------------------------------------------------|
|               | RESULTS FOR   | R 2021-2022 |               | RESULTS FOR 2021-2022 |                           |                         |                                                    |
| QUARTER       | NEW CLUB GOAL | NEW CLUBS   | DROPPED CLUBS | QUARTER               | MEMBER GROWTH NET<br>GOAL | MEMBER GROWTH<br>ACTUAL | DROPPED<br>MEMBERS ACTUAL<br>(including transfers) |
| JULY/AUG/SEPT | 5             | 10          | 3             | JULY/AUG/SE           | PT 210                    | 856                     | 252                                                |
| OCT/NOV/DEC   | 9             | 8           | 3             | OCT/NOV/DEC           | 320                       | 487                     | 782                                                |
| JAN/FEB/MAR   | 6             | 8           | 3             | JAN/FEB/MAR           | 120                       | 504                     | 93                                                 |
| APR/MAY/JUNE  | 4             | 0           | 0             | APR/MAY/JUN           | IE 90                     | 0                       | 0                                                  |