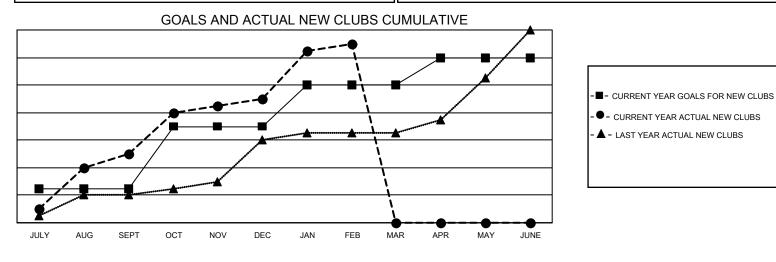

## Multiple District 308

| Clubs         |               |             |               | Members               |                           |                         |                                                    |
|---------------|---------------|-------------|---------------|-----------------------|---------------------------|-------------------------|----------------------------------------------------|
|               | RESULTS FOR   | R 2021-2022 |               | RESULTS FOR 2021-2022 |                           |                         |                                                    |
| QUARTER       | NEW CLUB GOAL | NEW CLUBS   | DROPPED CLUBS | QUARTER               | MEMBER GROWTH NET<br>GOAL | MEMBER GROWTH<br>ACTUAL | DROPPED<br>MEMBERS ACTUAL<br>(including transfers) |
| JULY/AUG/SEPT | 5             | 10          | 3             | JULY/AUG/SE           | PT 210                    | 856                     | 252                                                |
| OCT/NOV/DEC   | 9             | 8           | 3             | OCT/NOV/DEC           | 320                       | 487                     | 782                                                |
| JAN/FEB/MAR   | 6             | 8           | 3             | JAN/FEB/MAR           | 120                       | 504                     | 93                                                 |
| APR/MAY/JUNE  | 4             | 0           | 0             | APR/MAY/JUN           | IE 90                     | 0                       | 0                                                  |